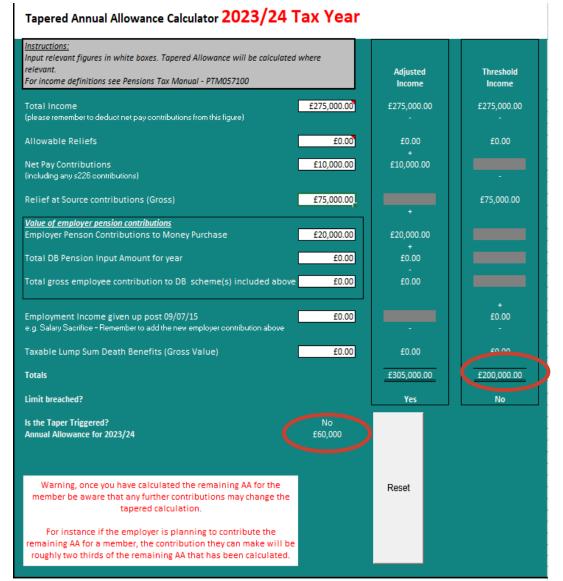

# How much AA in 2023/24 – carry forward

|                | 2020/21 | 2021/22 | 2022/23 | 2023/24  |
|----------------|---------|---------|---------|----------|
| Pension Inputs | £3,000  | £3,000  | £3,000  | £60,000  |
| Unused         | £37,000 | £37,000 | £37,000 | £0       |
|                |         |         |         | £171,000 |
|                |         |         |         |          |