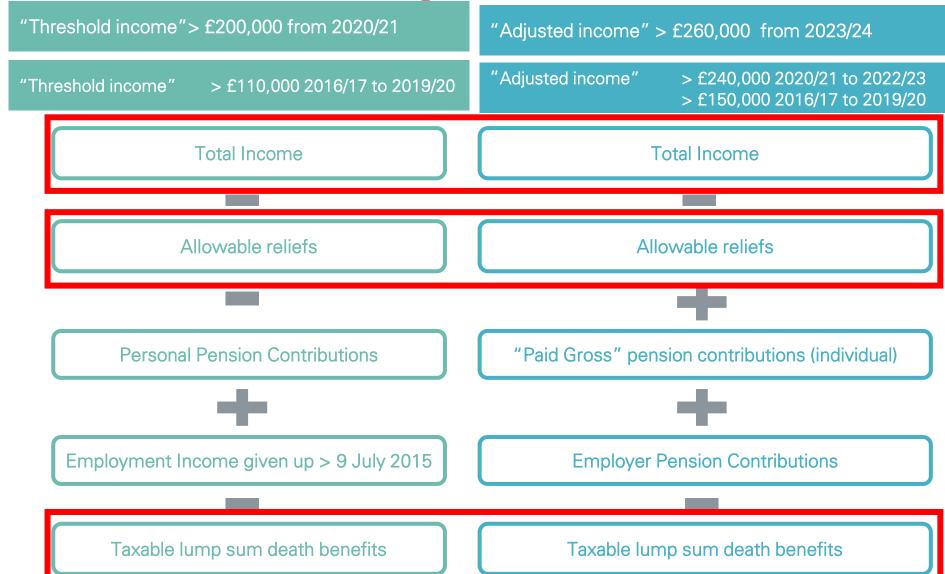

## How much AA in 2023/24

|                    | 2019/20 | 2020/21 | 2021/22 | 2022/23  | 2023/24 |
|--------------------|---------|---------|---------|----------|---------|
| Pension Inputs     | £26,000 | £25,000 | £29,000 | £72,000  |         |
| Unused             | £14,000 | £15,000 | £11,000 | -£32,000 | £60,000 |
| Used in 2022/23    | £14,000 | £15,000 | £3,000  | -£32,000 |         |
| Unused for 2023/24 | £0      | £0      | £8,000  | £0       | £8,000  |
|                    |         |         |         |          | £68,000 |

#### Don't look back for just 3 years...

- 1. Go back until you've three excess free years
- 2. Uncover <u>unused</u> allowances

#### Exceeding the allowance



## The tax charge



## Tapered Annual Allowance

#### Threshold Income & Adjusted Income



## What's included in Total Income?

Income Tax Act 2007 (Section 23)

Allowable Reliefs (Sections 24 & 25)

Bond Gains (FULL AMOUNT)

Dividends (including nil rate)

Savings (including nil rate)

Self-Employed Income

Buy To Let (Taxable Amount)

Pension Income

**Employment Income** 



#### So what do we use?

Benefits In Kind

Bonus / Overtime

Contractual Salary

#### So what do we use?

Benefits In Kind

Bonus / Overtime

Contractual Salary

So what do we use?

Salary Sacrifice

Net Pay

Payroll Giving

Relief at Source

Gift Aid

Contractual Salary

# What figure do you use for employer contributions?

#### **Money Purchase Inputs**



#### **DB** Inputs



\*Value = pension accrued

plus

one times cash by addition

**LESS** 

The employee contribution to the scheme

## The Easy