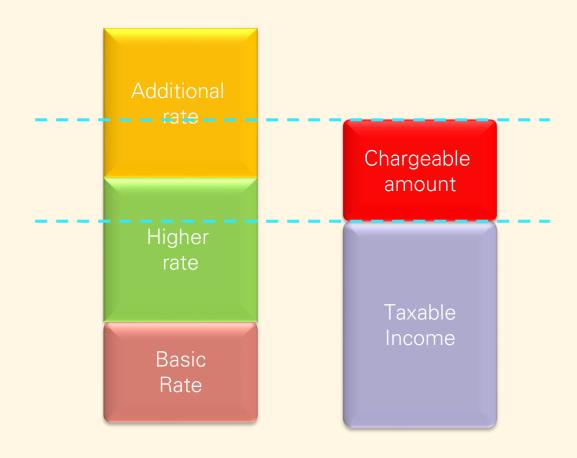

ard Provisions

#### **Carry Forward**



Does **NOT** apply to MPAA

#### How much AA in 2023/24

|                    | 2019/20 | 2020/21 | 2021/22 | 2022/23  | 2023/24 |
|--------------------|---------|---------|---------|----------|---------|
| Pension Inputs     | £26,000 | £25,000 | £29,000 | £72,000  |         |
| Unused             | £14,000 | £15,000 | £11,000 | -£32,000 | £60,000 |
| Used in 2022/23    | £14,000 | £15,000 | £3,000  | -£32,000 |         |
| Unused for 2023/24 | £0      | £0      | £8,000  | £0       | £8,000  |
|                    |         |         |         |          | £68,000 |

#### Don't look back for just 3 years...

- 1. Go back until you've three excess free years
- 2. Uncover <u>unused</u> allowances

#### Exceeding the allowance



## The tax charge



## Tapered Annual Allowance

#### Threshold Income & Adjusted Income



## What's included in Total Income?

Income Tax Act 2007 (Section 23)

Allowable Reliefs (Sections 24 & 25)

Bond Gains (FULL AMOUNT)

Dividends (including nil rate)

Savings (including nil rate)

Self-Employed Income

Buy To Let (Taxable Amount)

Pension Income

**Employment Income** 



#### So what do we use?

Benefits In Kind

Bonus / Overtime

Contractual Salary

#### So what do we use?

Benefits In Kind

Bonus / Overtime

Contractual Salary

So what do we use?

Salary Sacrifice

Net Pay

Payroll Giving

Relief at Source

Gift Aid

Contractual Salary

# What figure do you use for employer contributions?

#### **Money Purchase Inputs**



#### **DB** Inputs



\*Value = pension accrued

plus

one times cash by ad