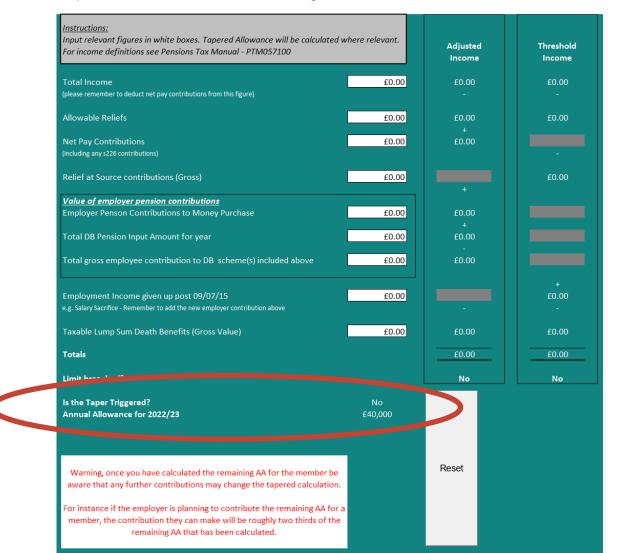

# How much AA in 2023/24 – carry forward

|                | 2020/21 | 2021/22 | 2022/23 | 2023/24  |
|----------------|---------|---------|---------|----------|
| Pension Inputs | £3,000  | £3,000  | £3,000  | £60,000  |
| Unused         | £37,000 | £37,000 | £37,000 | £0       |
|                |         |         |         | £171,000 |
|                |         |         |         |          |

#### Don't look back for just 3 years...

- 1. Uncover <u>unused</u> allowances from 3 previous years
- 2. If the prior 2 years to current year have an AA excess, look back further years