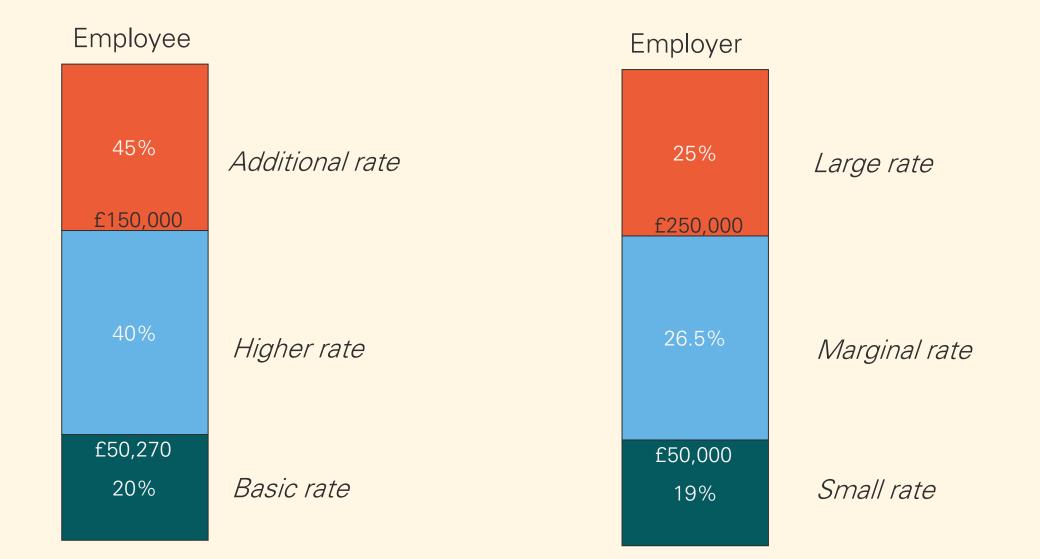

### Effective rates

| D" C; t                                                                          | CEO 000                                                        | 100/                            | CO FOO                                                   | 600 000                                                                          | 00 F0/                                                      | CO1 OOO                                                                   | Total Tax                                                                            | Effective Date                                                               |
|----------------------------------------------------------------------------------|----------------------------------------------------------------|---------------------------------|----------------------------------------------------------|----------------------------------------------------------------------------------|-------------------------------------------------------------|---------------------------------------------------------------------------|--------------------------------------------------------------------------------------|------------------------------------------------------------------------------|
| Profit                                                                           | 050,000                                                        | 19%                             | CO FOO                                                   | 600.000                                                                          | 26.5%                                                       | CO1 200                                                                   | Total Tax                                                                            | Effective Rate                                                               |
| Profit<br>£130,000                                                               | £50,000                                                        | 19%                             | £9,500                                                   | £80,000                                                                          | 26.5%<br>26.5%                                              | £21,200                                                                   | Total Tax<br>£30,700                                                                 | Effective Rate 23.62%                                                        |
|                                                                                  |                                                                | _                               | £9,500                                                   | £80,000                                                                          |                                                             | £21,200<br>£29,150                                                        |                                                                                      |                                                                              |
| £130,000                                                                         | £50,000                                                        | 19%                             |                                                          |                                                                                  | 26.5%                                                       |                                                                           | £30,700                                                                              | 23.62%                                                                       |
| £130,000                                                                         | £50,000                                                        | 19%<br>19%                      | £9,500                                                   | £110,000                                                                         | <b>26.5%</b> 26.5%                                          | £29,150                                                                   | £30,700<br>£38,650                                                                   | <b>23.62%</b> 24.16%                                                         |
| £130,000<br>£160,000<br>£170,000                                                 | £50,000<br>£50,000                                             | 19%<br>19%<br>19%               | £9,500<br>£9,500                                         | £110,000<br>£120,000                                                             | 26.5%<br>26.5%<br>26.5%                                     | £29,150<br>£31,800                                                        | £30,700<br>£38,650<br>£41,300                                                        | 23.62%<br>24.16%<br>24.29%                                                   |
| £130,000<br>£160,000<br>£170,000<br>£180,000                                     | £50,000<br>£50,000<br>£50,000                                  | 19%<br>19%<br>19%<br>19%        | f9,500<br>f9,500<br>f9,500                               | £110,000<br>£120,000<br>£130,000                                                 | 26.5%<br>26.5%<br>26.5%<br>26.5%                            | £29,150<br>£31,800<br>£34,450                                             | £30,700<br>£38,650<br>£41,300<br>£43,950                                             | 23.62%<br>24.16%<br>24.29%<br>24.42%                                         |
| £130,000<br>£160,000<br>£170,000<br>£180,000<br>£190,000                         | £50,000<br>£50,000<br>£50,000<br>£50,000                       | 19%<br>19%<br>19%<br>19%<br>19% | £9,500<br>£9,500<br>£9,500<br>£9,500                     | £110,000<br>£120,000<br>£130,000<br>£140,000                                     | 26.5%<br>26.5%<br>26.5%<br>26.5%<br>26.5%                   | £29,150<br>£31,800<br>£34,450<br>£37,100                                  | £30,700<br>£38,650<br>£41,300<br>£43,950<br>£46,600                                  | 23.62%<br>24.16%<br>24.29%<br>24.42%<br>24.53%                               |
| £130,000<br>£160,000<br>£170,000<br>£180,000<br>£190,000<br>£200,000             | £50,000<br>£50,000<br>£50,000<br>£50,000<br>£50,000            | 19%<br>19%<br>19%<br>19%<br>19% | £9,500<br>£9,500<br>£9,500<br>£9,500<br>£9,500           | £110,000<br>£120,000<br>£130,000<br>£140,000<br>£150,000                         | 26.5%<br>26.5%<br>26.5%<br>26.5%<br>26.5%<br>26.5%          | £29,150<br>£31,800<br>£34,450<br>£37,100<br>£39,750                       | £30,700<br>£38,650<br>£41,300<br>£43,950<br>£46,600<br>£49,250                       | 23.62%<br>24.16%<br>24.29%<br>24.42%<br>24.53%<br>24.63%                     |
| £130,000<br>£160,000<br>£170,000<br>£180,000<br>£190,000<br>£200,000<br>£210,000 | £50,000<br>£50,000<br>£50,000<br>£50,000<br>£50,000<br>£50,000 | 19% 19% 19% 19% 19% 19% 19%     | £9,500<br>£9,500<br>£9,500<br>£9,500<br>£9,500           | £110,000<br>£120,000<br>£130,000<br>£140,000<br>£150,000<br>£160,000             | 26.5%<br>26.5%<br>26.5%<br>26.5%<br>26.5%<br>26.5%          | £29,150<br>£31,800<br>£34,450<br>£37,100<br>£39,750<br>£42,400            | £30,700<br>£38,650<br>£41,300<br>£43,950<br>£46,600<br>£49,250<br>£51,900            | 23.62% 24.16% 24.29% 24.42% 24.53% 24.63% 24.71%                             |
| £130,000<br>£160,000<br>£170,000<br>£180,000<br>£190,000<br>£200,000<br>£210,000 | £50,000<br>£50,000<br>£50,000<br>£50,000<br>£50,000<br>£50,000 | 19% 19% 19% 19% 19% 19% 19% 19% | £9,500<br>£9,500<br>£9,500<br>£9,500<br>£9,500<br>£9,500 | £110,000<br>£120,000<br>£130,000<br>£140,000<br>£150,000<br>£160,000<br>£170,000 | 26.5%<br>26.5%<br>26.5%<br>26.5%<br>26.5%<br>26.5%<br>26.5% | £29,150<br>£31,800<br>£34,450<br>£37,100<br>£39,750<br>£42,400<br>£45,050 | £30,700<br>£38,650<br>£41,300<br>£43,950<br>£46,600<br>£49,250<br>£51,900<br>£54,550 | 23.62%<br>24.16%<br>24.29%<br>24.42%<br>24.53%<br>24.63%<br>24.71%<br>24.80% |

#### The effective tax rates – UK Rates

25% CT

|                 |                      | Corporation Tax | Employer<br>National<br>Insurance | Employee<br>National<br>Insurance | Income Tax<br>(assuming 25%<br>tax free cash) | Dividend Tax | Per £1,000 of<br>business profit in<br>your pocket | Percentage rate of taxation on the £1,000 | Per £1,000 of<br>business profit<br>in your pocket |        |
|-----------------|----------------------|-----------------|-----------------------------------|-----------------------------------|-----------------------------------------------|--------------|----------------------------------------------------|-------------------------------------------|----------------------------------------------------|--------|
|                 | Salary               | 0.00%           | 13.80%                            | 12.00%                            | 20.00%                                        | 0.00%        | £597.54                                            | 40.25%                                    | £597.54                                            | 40.25% |
| Basic Rate      | Dividend             | 19.00%          | 0.00%                             | 0.00%                             | 0.00%                                         | 8.75%        | £739.13                                            | 26.09%                                    | £684.38                                            | 31.56% |
|                 | Pension Contribution | 0.00%           | 0.00%                             | 0.00%                             | 15.00%                                        | 0.00%        | £850.00                                            | 15.00%                                    | £850.00                                            | 15.00% |
|                 | Salary               | 0.00%           | 13.80%                            | 2.00%                             | 40.00%                                        | 0.00%        | £509.67                                            | 49.03%                                    | £509.67                                            | 49.03% |
| Higher Rate     | Dividend             | 19.00%          | 0.00%                             | 0.00%                             | 0.00%                                         | 33.75%       | £536.63                                            | 46.34%                                    | £496.88                                            | 50.31% |
|                 | Pension Contribution | 0.00%           | 0.00%                             | 0.00%                             | 30.00%                                        | 0.00%        | £700.00                                            | 30.00%                                    | £700.00                                            | 30.00% |
|                 | Salary               | 0.00%           | 13.80%                            | 2.00%                             | 45.00%                                        | 0.00%        | £465.73                                            | 53.43%                                    | £465.73                                            | 53.43% |
| Additional Rate | Dividend             | 19.00%          | 0.00%                             | 0.00%                             | 0.00%                                         | 39.35%       | £491.27                                            | 50.87%                                    | £454.88                                            | 54.51% |
|                 | Pension Contribution | 0.00%           | 0.00%                             | 0.00%                             | 33.75%                                        | 0.00%        | £662.50                                            | 33.75%                                    | £662.50                                            | 33.75% |