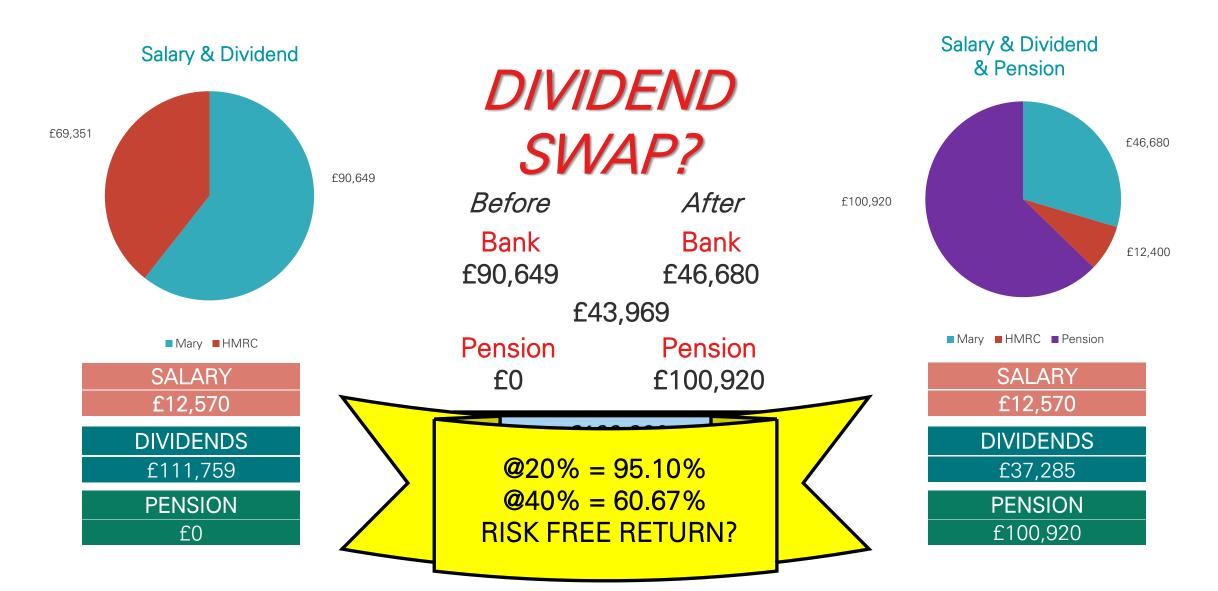

bbies and Sports                      | 60     |
| Holidays                                | 450    |
| Gifts/Presents                          | 100    |
| Total                                   | £1,170 |

| Essential / Lifest            | yle    |
|-------------------------------|--------|
| Mortgage                      | £1,700 |
| Buildings and Contents        | £210   |
| Council Tax                   | £270   |
| Gas / Electric                | £145   |
| Water                         | £45    |
| Phone(s)                      | £80    |
| Internet                      | £30    |
| TV Licence Fees               | £140   |
| All the other essential stuff | £100   |
| Total                         | £2,720 |

```
£1,170 + £2,720 = £3,890

£3,890 x 12 = £46,680
```

# Dividend swap



# An easier way to do this

| Gross value of individuals pension cont<br>Paid gross eg DPS, RACs, AVCs<br>Relief at Source eg PP,GPP<br>Employer Contributions | ributions £0 £0                                                                                                                                                                                                                                                           | Individual Bank Account<br>Company Bank Account<br>Pension Contributions<br>HMRC total take<br>Detailed View