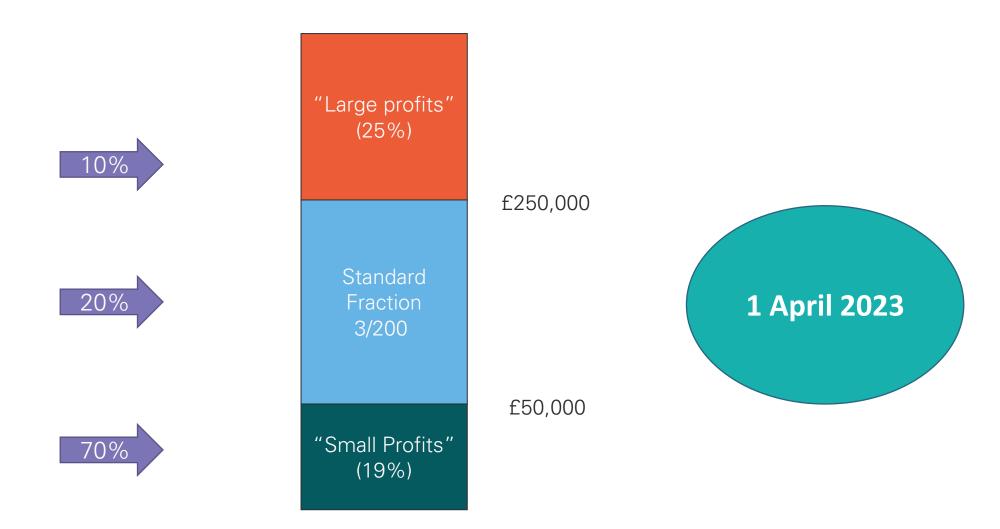

# Corporation Tax (wef April 2023)

# Corporation Tax changes

# Calculating corporation tax

| Profit          |                | £130,000 |
|-----------------|----------------|----------|
| Corp Tax        | 25%            | £32,500  |
| Marginal relief | £250,000       |          |
|                 | £130,000       |          |
| 3/200           | £120,000       | £1,800   |
|                 | Tax due        | £30,700  |
|                 | Effective Rate | 23.62%   |

### Effective rates

| D" C; t                                                                          | CEO 000                                                        | 100/                            | CO FOO                                                   | 600 000                                                                          | 00 F0/                                                      | CO1 OOO                                                                   | Total Tax                                                                            | Effective Date                                                               |
|----------------------------------------------------------------------------------|----------------------------------------------------------------|---------------------------------|----------------------------------------------------------|----------------------------------------------------------------------------------|-------------------------------------------------------------|---------------------------------------------------------------------------|--------------------------------------------------------------------------------------|------------------------------------------------------------------------------|
| Profit                                                                           | 050,000                                                        | 19%                             | CO FOO                                                   | 600.000                                                                          | 26.5%                                                       | CO1 200                                                                   | Total Tax                                                                            | Effective Rate                                                               |
| Profit<br>£130,000                                                               | £50,000                                                        | 19%                             | £9,500                                                   | £80,000                                                                          | 26.5%<br>26.5%                                              | £21,200                                                                   | Total Tax<br>£30,700                                                                 | Effective Rate 23.62%                                                        |
|                                                                                  |                                                                | _                               | £9,500                                                   | £80,000                                                                          |                                                             | £21,200<br>£29,150                                                        |                                                                                      |                                                                              |
| £130,000                                                                         | £50,000                                                        | 19%                             |                                                          |                                                                                  | 26.5%                                                       |                                                                           | £30,700                                                                              | 23.62%                                                                       |
| £130,000                                                                         | £50,000                                                        | 19%<br>19%                      | £9,500                                                   | £110,000                                                                         | <b>26.5%</b> 26.5%                                          | £29,150                                                                   | £30,700<br>£38,650                                                                   | <b>23.62%</b> 24.16%                                                         |
| £130,000<br>£160,000<br>£170,000                                                 | £50,000<br>£50,000                                             | 19%<br>19%<br>19%               | £9,500<br>£9,500                                         | £110,000<br>£120,000                                                             | 26.5%<br>26.5%<br>26.5%                                     | £29,150<br>£31,800                                                        | £30,700<br>£38,650<br>£41,300                                                        | 23.62%<br>24.16%<br>24.29%                                                   |
| £130,000<br>£160,000<br>£170,000<br>£180,000                                     | £50,000<br>£50,000<br>£50,000                                  | 19%<br>19%<br>19%<br>19%        | f9,500<br>f9,500<br>f9,500                               | £110,000<br>£120,000<br>£130,000                                                 | 26.5%<br>26.5%<br>26.5%<br>26.5%                            | £29,150<br>£31,800<br>£34,450                                             | £30,700<br>£38,650<br>£41,300<br>£43,950                                             | 23.62%<br>24.16%<br>24.29%<br>24.42%                                         |
| £130,000<br>£160,000<br>£170,000<br>£180,000<br>£190,000                         | £50,000<br>£50,000<br>£50,000<br>£50,000                       | 19%<br>19%<br>19%<br>19%<br>19% | £9,500<br>£9,500<br>£9,500<br>£9,500                     | £110,000<br>£120,000<br>£130,000<br>£140,000                                     | 26.5%<br>26.5%<br>26.5%<br>26.5%<br>26.5%                   | £29,150<br>£31,800<br>£34,450<br>£37,100                                  | £30,700<br>£38,650<br>£41,300<br>£43,950<br>£46,600                                  | 23.62%<br>24.16%<br>24.29%<br>24.42%<br>24.53%                               |
| £130,000<br>£160,000<br>£170,000<br>£180,000<br>£190,000<br>£200,000             | £50,000<br>£50,000<br>£50,000<br>£50,000<br>£50,000            | 19%<br>19%<br>19%<br>19%<br>19% | £9,500<br>£9,500<br>£9,500<br>£9,500<br>£9,500           | £110,000<br>£120,000<br>£130,000<br>£140,000<br>£150,000                         | 26.5%<br>26.5%<br>26.5%<br>26.5%<br>26.5%<br>26.5%          | £29,150<br>£31,800<br>£34,450<br>£37,100<br>£39,750                       | £30,700<br>£38,650<br>£41,300<br>£43,950<br>£46,600<br>£49,250                       | 23.62%<br>24.16%<br>24.29%<br>24.42%<br>24.53%<br>24.63%                     |
| £130,000<br>£160,000<br>£170,000<br>£180,000<br>£190,000<br>£200,000<br>£210,000 | £50,000<br>£50,000<br>£50,000<br>£50,000<br>£50,000<br>£50,000 | 19% 19% 19% 19% 19% 19% 19%     | £9,500<br>£9,500<br>£9,500<br>£9,500<br>£9,500           | £110,000<br>£120,000<br>£130,000<br>£140,000<br>£150,000<br>£160,000             | 26.5%<br>26.5%<br>26.5%<br>26.5%<br>26.5%<br>26.5%          | £29,150<br>£31,800<br>£34,450<br>£37,100<br>£39,750<br>£42,400            | £30,700<br>£38,650<br>£41,300<br>£43,950<br>£46,600<br>£49,250<br>£51,900            | 23.62% 24.16% 24.29% 24.42% 24.53% 24.63% 24.71%                             |
| £130,000<br>£160,000<br>£170,000<br>£180,000<br>£190,000<br>£200,000<br>£210,000 | £50,000<br>£50,000<br>£50,000<br>£50,000<br>£50,000<br>£50,000 | 19% 19% 19% 19% 19% 19% 19% 19% | £9,500<br>£9,500<br>£9,500<br>£9,500<br>£9,500<br>£9,500 | £110,000<br>£120,000<br>£130,000<br>£140,000<br>£150,000<br>£160,000<br>£170,000 | 26.5%<br>26.5%<br>26.5%<br>26.5%<br>26.5%<br>26.5%<br>26.5% | £29,150<br>£31,800<br>£34,450<br>£37,100<br>£39,750<br>£42,400<br>£45,050 | £30,700<br>£38,650<br>£41,300<br>£43,950<br>£46,600<br>£49,250<br>£51,900<br>£54,550 | 23.62%<br>24.16%<br>24.29%<br>24.42%<br>24.53%<br>24.63%<br>24.71%<br>24.80% |