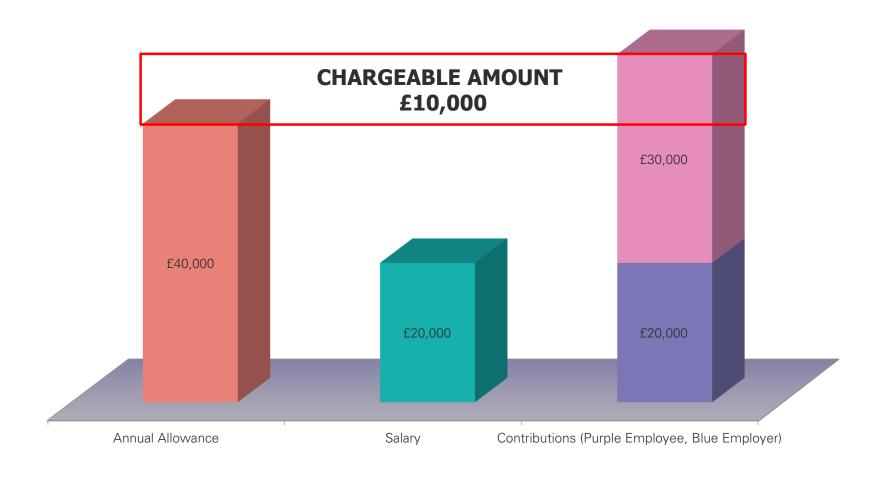

# How much AA in 2023/24 – carry forward

|                | 2020/21 | 2021/22 | 2022/23 | 2023/24  |
|----------------|---------|---------|---------|----------|
| Pension Inputs | £3,000  | £3,000  | £3,000  | £60,000  |
| Unused         | £37,000 | £37,000 | £37,000 | £0       |
|                |         |         |         | £171,000 |
|                |         |         |         |          |