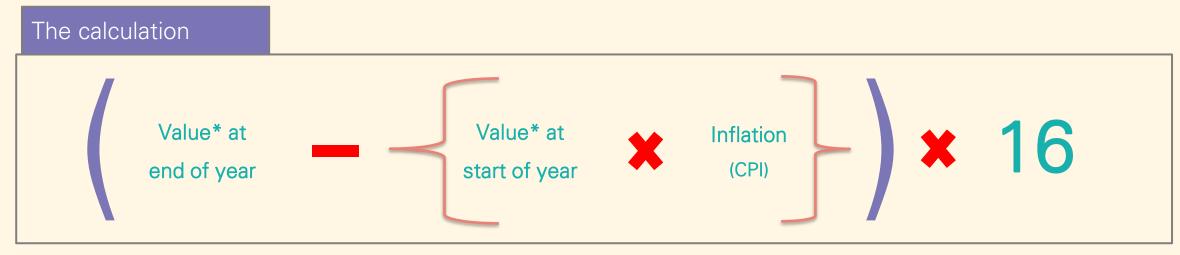

# How much AA in 2023/24 – carry forward

|                | 2020/21 | 2021/22 | 2022/23 | 2023/24  |
|----------------|---------|---------|---------|----------|
| Pension Inputs | £3,000  | £3,000  | £3,000  | £60,000  |
| Unused         | £37,000 | £37,000 | £37,000 | £0       |
|                |         |         |         | £171,000 |
|                |         |         |         |          |

#### Don't look back for just 3 years...

- 1. Uncover <u>unused</u> allowances from 3 previous years
- 2. If the prior 2 years to current year have an AA excess, look back further years