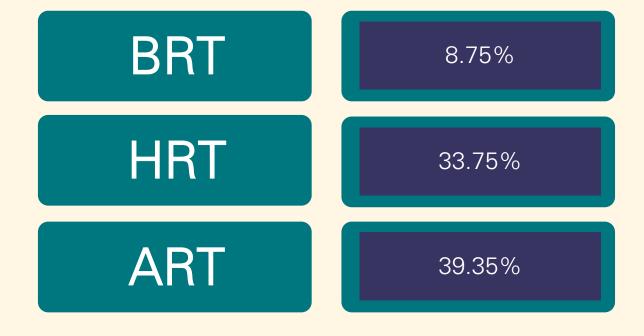

#### The effective tax rates – UK Rates

25% CT

|                 |                      | Corporation Tax | Employer<br>National<br>Insurance | Employee<br>National<br>Insurance | Income Tax<br>(assuming 25%<br>tax free cash) | Dividend Tax | Per £1,000 of<br>business profit in<br>your pocket | Percentage rate of taxation on the £1,000 | Per £1,000 of<br>business profit<br>in your pocket |        |
|-----------------|----------------------|-----------------|-----------------------------------|-----------------------------------|-----------------------------------------------|--------------|----------------------------------------------------|-------------------------------------------|----------------------------------------------------|--------|
|                 | Salary               | 0.00%           | 13.80%                            | 12.00%                            | 20.00%                                        | 0.00%        | £597.54                                            | 40.25%                                    | £597.54                                            | 40.25% |
| Basic Rate      | Dividend             | 19.00%          | 0.00%                             | 0.00%                             | 0.00%                                         | 8.75%        | £739.13                                            | 26.09%                                    | £684.38                                            | 31.56% |
|                 | Pension Contribution | 0.00%           | 0.00%                             | 0.00%                             | 15.00%                                        | 0.00%        | £850.00                                            | 15.00%                                    | £850.00                                            | 15.00% |
|                 | Salary               | 0.00%           | 13.80%                            | 2.00%                             | 40.00%                                        | 0.00%        | £509.67                                            | 49.03%                                    | £509.67                                            | 49.03% |
| Higher Rate     | Dividend             | 19.00%          | 0.00%                             | 0.00%                             | 0.00%                                         | 33.75%       | £536.63                                            | 46.34%                                    | £496.88                                            | 50.31% |
|                 | Pension Contribution | 0.00%           | 0.00%                             | 0.00%                             | 30.00%                                        | 0.00%        | £700.00                                            | 30.00%                                    | £700.00                                            | 30.00% |
|                 | Salary               | 0.00%           | 13.80%                            | 2.00%                             | 45.00%                                        | 0.00%        | £465.73                                            | 53.43%                                    | £465.73                                            | 53.43% |
| Additional Rate | Dividend             | 19.00%          | 0.00%                             | 0.00%                             | 0.00%                                         | 39.35%       | £491.27                                            | 50.87%                                    | £454.88                                            | 54.51% |
|                 | Pension Contribution | 0.00%           | 0.00%                             | 0.00%                             | 33.75%                                        | 0.00%        | £662.50                                            | 33.75%                                    | £662.50                                            | 33.75% |