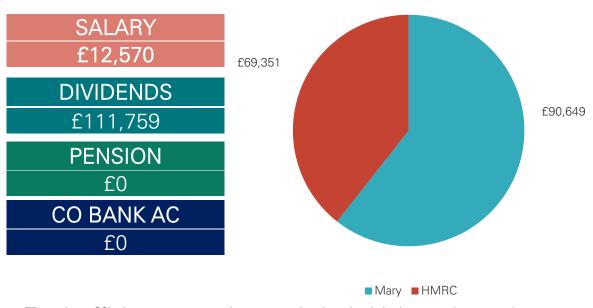

#### Mary

#### Here's somethings about ...

- Early 40s, married to Ted, who is self employed
- She's the main breadwinner
- 1 young child, 5 years
- IT contractor, through limited company
- Contracts expected to be around £160,000 p.a. as she is back contracting full time
- Her company has been making £3,000 p.a. pension contributions to her SIPP for the last 5 years.

# £160,000 - Decisions, decisions ...

- Significant cash for living expenses.
- No funds retained in company future dividend source
- Higher rate tax liability
- Lost personal allowance
- Child benefit charge to pay
- No pension provision