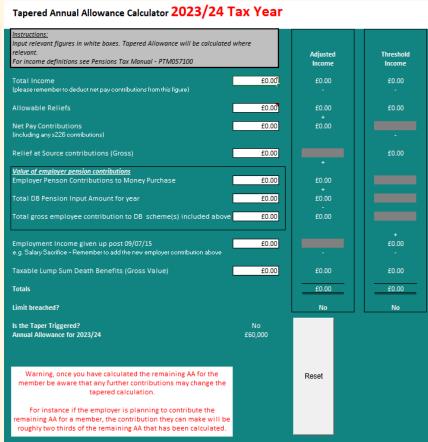

y contributions £10,000



Employer Contributions £20,000



£7,500 of AA Left



Employer makes extra payment of £7,500



(Uses all available AA?)

## It depends on how you do it!

Total Inputs £30,000

AA Excess £0



Total Inputs £37,500

AA Excess £3,750

#### Case Study: Peter



"Salary" £285,000



Personal net pay contributions £10,000



Employer Contributions £20,000



£7,500 of AA Left



Has **£67,500** carry forward



£75,000 of RAS payment made gross (£60,000 net)



(Uses all available AA?)

## It depends on how you do it!



£10k left this year

Had £67.5k carry forward

Makes £75k RAS contribution

Threshold Income now £200k

NO Taper = £30k extra AA

£30k extra can be employee or employer, this won't affect threshold.

## If only there was an easy way to do this...





#### LETS GO LIVE.

#### Learning Objectives

By the end of this session you will be able to:

Understand the theory for using the Extracting Company Profits and Annual Allowance tools

Demonstrate the inputs required for using the Extracting Company Profits and Annual Allowance tools

## Support



Articles



Videos



Tools & Calculators



Ask the Techs

## Thanks for your time

Get in touch with your usual contact if you need further help.



M&G plc is a company incorporated and with its principal place of business in England, and its affiliated companies constitute a leading savings and investments business.

M&G plc is the direct parent company of The Prudential Assurance Company Limited. The Prudential Assurance Company Limited is not affiliated in any manner with Prudential Fin