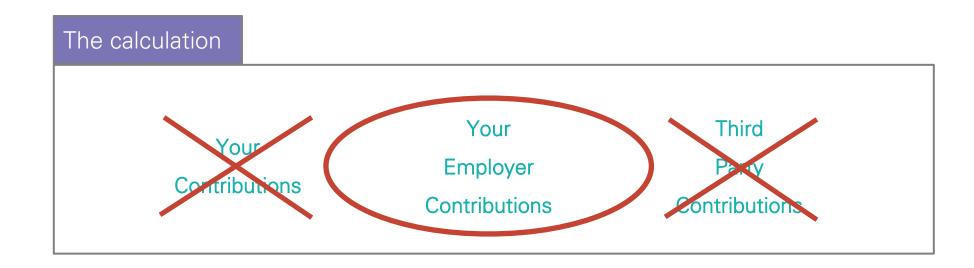

# Wholly and Exclusively

Will tax relief be granted for an employer contribution?

| the same rules apply as for any other expense In particular, any contribution must be paid wholly and exclusively for the purposes of the trade for it to be deductible (ICTA88/S74 (1) (a) for corporation tax and ITTOIA05/S34 for income tax) |
|--------------------------------------------------------------------------------------------------------------------------------------------------------------------------------------------------------------------------------------------------|
| it is important to emphasise that as part of the cost of employing staff pension, contributions will, prima facie, be allowable,                                                                                                                 |
| Whether there was a non-trade purpose for the payment will depend upon the facts of the individual case                                                                                                                                          |
| One situation is where the level of the remuneration package is excessive for the value of the work undertaken                                                                                                                                   |
| accept that the contributions are paid wholly & exclusively where the remuneration package paid in respect of a director of a close company, or an employee who is a close relative or                                                           |
| friend of the director or proprietor (where the business is unincorporated) is comparable with that paid to unconnected employees performing duties of similar value                                                                             |

Answer - Probably! Sort it out with the accountant.