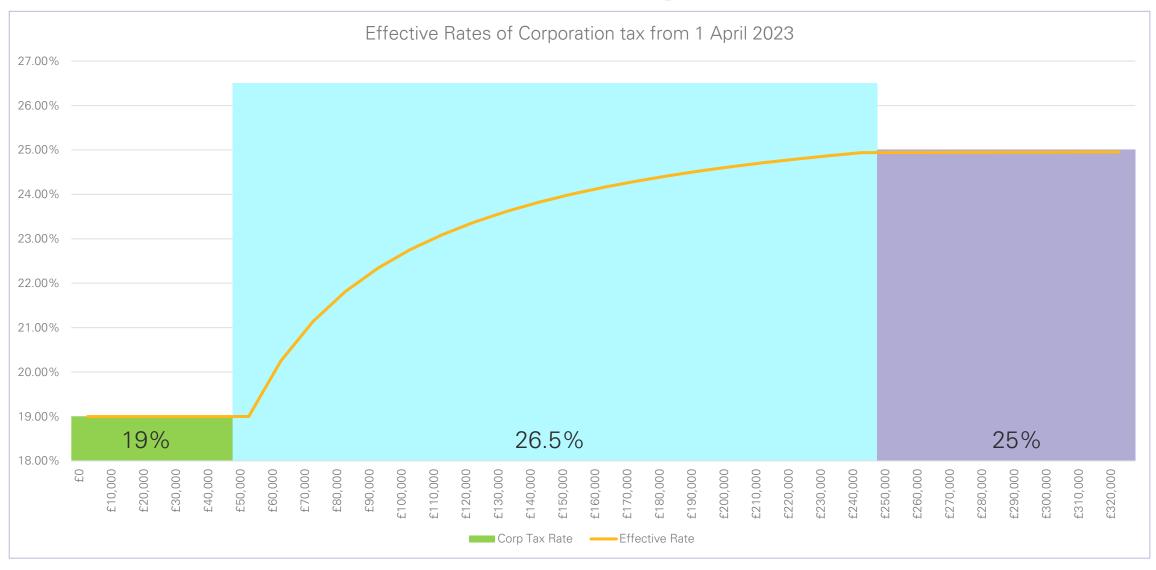

# Corporation Tax (wef April 2023)

# Corporation Tax changes

# Calculating corporation tax

| Profit          |                | £130,000 |
|-----------------|----------------|----------|
| Corp Tax        | 25%            | £32,500  |
| Marginal relief | £250,000       |          |
|                 | £130,000       |          |
| 3/200           | £120,000       | £1,800   |
|                 | Tax due        | £30,700  |
|                 | Effective Rate | 23.62%   |

### Effective rates

| D" C; t                                                                          | CEO 000                                                        | 100/                            | CO FOO                                                   | 600 000                                                                          | 00 F0/                                                      | CO1 OOO                                                                   | Total Tax                                                                            | Effective Date                                                               |
|----------------------------------------------------------------------------------|----------------------------------------------------------------|---------------------------------|----------------------------------------------------------|----------------------------------------------------------------------------------|-------------------------------------------------------------|---------------------------------------------------------------------------|--------------------------------------------------------------------------------------|------------------------------------------------------------------------------|
| Profit                                                                           | 050,000                                                        | 19%                             | CO FOO                                                   | 600.000                                                                          | 26.5%                                                       | CO1 200                                                                   | Total Tax                                                                            | Effective Rate                                                               |
| Profit<br>£130,000                                                               | £50,000                                                        | 19%                             | £9,500                                                   | £80,000                                                                          | 26.5%<br>26.5%                                              | £21,200                                                                   | Total Tax<br>£30,700                                                                 | Effective Rate 23.62%                                                        |
|                                                                                  |                                                                | _                               | £9,500                                                   | £80,000                                                                          |                                                             | £21,200<br>£29,150                                                        |                                                                                      |                                                                              |
| £130,000                                                                         | £50,000                                                        | 19%                             |                                                          |                                                                                  | 26.5%                                                       |                                                                           | £30,700                                                                              | 23.62%                                                                       |
| £130,000                                                                         | £50,000                                                        | 19%<br>19%                      | £9,500                                                   | £110,000                                                                         | <b>26.5%</b> 26.5%                                          | £29,150                                                                   | £30,700<br>£38,650                                                                   | <b>23.62%</b> 24.16%                                                         |
| £130,000<br>£160,000<br>£170,000                                                 | £50,000<br>£50,000                                             | 19%<br>19%<br>19%               | £9,500<br>£9,500                                         | £110,000<br>£120,000                                                             | 26.5%<br>26.5%<br>26.5%                                     | £29,150<br>£31,800                                                        | £30,700<br>£38,650<br>£41,300                                                        | 23.62%<br>24.16%<br>24.29%                                                   |
| £130,000<br>£160,000<br>£170,000<br>£180,000                                     | £50,000<br>£50,000<br>£50,000                                  | 19%<br>19%<br>19%<br>19%        | f9,500<br>f9,500<br>f9,500                               | £110,000<br>£120,000<br>£130,000                                                 | 26.5%<br>26.5%<br>26.5%<br>26.5%                            | £29,150<br>£31,800<br>£34,450                                             | £30,700<br>£38,650<br>£41,300<br>£43,950                                             | 23.62%<br>24.16%<br>24.29%<br>24.42%                                         |
| £130,000<br>£160,000<br>£170,000<br>£180,000<br>£190,000                         | £50,000<br>£50,000<br>£50,000<br>£50,000                       | 19%<br>19%<br>19%<br>19%<br>19% | £9,500<br>£9,500<br>£9,500<br>£9,500                     | £110,000<br>£120,000<br>£130,000<br>£140,000                                     | 26.5%<br>26.5%<br>26.5%<br>26.5%<br>26.5%                   | £29,150<br>£31,800<br>£34,450<br>£37,100                                  | £30,700<br>£38,650<br>£41,300<br>£43,950<br>£46,600                                  | 23.62%<br>24.16%<br>24.29%<br>24.42%<br>24.53%                               |
| £130,000<br>£160,000<br>£170,000<br>£180,000<br>£190,000<br>£200,000             | £50,000<br>£50,000<br>£50,000<br>£50,000<br>£50,000            | 19%<br>19%<br>19%<br>19%<br>19% | £9,500<br>£9,500<br>£9,500<br>£9,500<br>£9,500           | £110,000<br>£120,000<br>£130,000<br>£140,000<br>£150,000                         | 26.5%<br>26.5%<br>26.5%<br>26.5%<br>26.5%<br>26.5%          | £29,150<br>£31,800<br>£34,450<br>£37,100<br>£39,750                       | £30,700<br>£38,650<br>£41,300<br>£43,950<br>£46,600<br>£49,250                       | 23.62%<br>24.16%<br>24.29%<br>24.42%<br>24.53%<br>24.63%                     |
| £130,000<br>£160,000<br>£170,000<br>£180,000<br>£190,000<br>£200,000<br>£210,000 | £50,000<br>£50,000<br>£50,000<br>£50,000<br>£50,000<br>£50,000 | 19% 19% 19% 19% 19% 19% 19%     | £9,500<br>£9,500<br>£9,500<br>£9,500<br>£9,500           | £110,000<br>£120,000<br>£130,000<br>£140,000<br>£150,000<br>£160,000             | 26.5%<br>26.5%<br>26.5%<br>26.5%<br>26.5%<br>26.5%          | £29,150<br>£31,800<br>£34,450<br>£37,100<br>£39,750<br>£42,400            | £30,700<br>£38,650<br>£41,300<br>£43,950<br>£46,600<br>£49,250<br>£51,900            | 23.62% 24.16% 24.29% 24.42% 24.53% 24.63% 24.71%                             |
| £130,000<br>£160,000<br>£170,000<br>£180,000<br>£190,000<br>£200,000<br>£210,000 | £50,000<br>£50,000<br>£50,000<br>£50,000<br>£50,000<br>£50,000 | 19% 19% 19% 19% 19% 19% 19% 19% | £9,500<br>£9,500<br>£9,500<br>£9,500<br>£9,500<br>£9,500 | £110,000<br>£120,000<br>£130,000<br>£140,000<br>£150,000<br>£160,000<br>£170,000 | 26.5%<br>26.5%<br>26.5%<br>26.5%<br>26.5%<br>26.5%<br>26.5% | £29,150<br>£31,800<br>£34,450<br>£37,100<br>£39,750<br>£42,400<br>£45,050 | £30,700<br>£38,650<br>£41,300<br>£43,950<br>£46,600<br>£49,250<br>£51,900<br>£54,550 | 23.62%<br>24.16%<br>24.29%<br>24.42%<br>24.53%<br>24.63%<br>24.71%<br>24.80% |

£30,700 - £28,050 = £2,650 / £10,000 =**26.5%** 