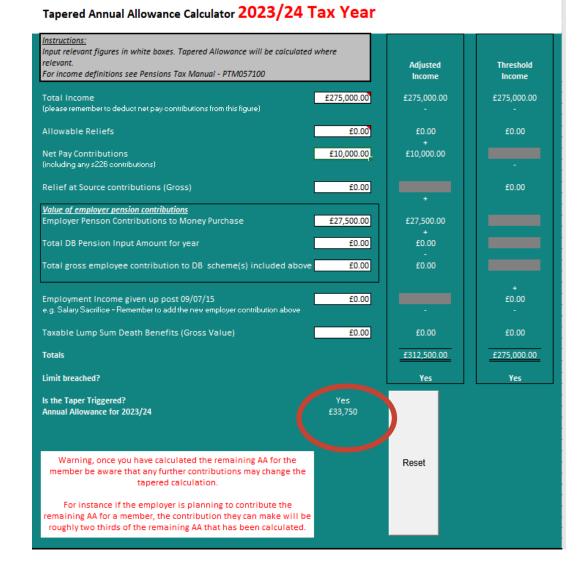

# How much AA in 2023/24 – carry forward

|                | 2020/21 | 2021/22 | 2022/23 | 2023/24  |
|----------------|---------|---------|---------|----------|
| Pension Inputs | £3,000  | £3,000  | £3,000  | £60,000  |
| Unused         | £37,000 | £37,000 | £37,000 | £0       |
|                |         |         |         | £171,000 |
|                |         |         |         |          |