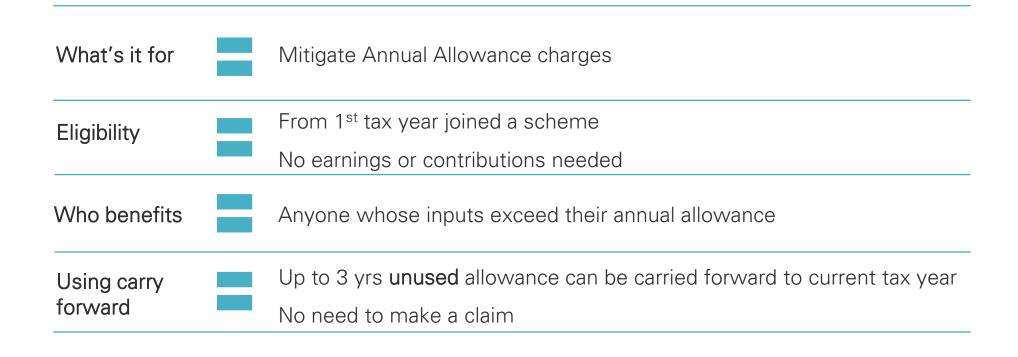

#### Don't look back for just 3 years...

- 1. Uncover <u>unused</u> allowances from 3 previous years
- 2. If the prior 2 years to current year have an AA excess, look back further years