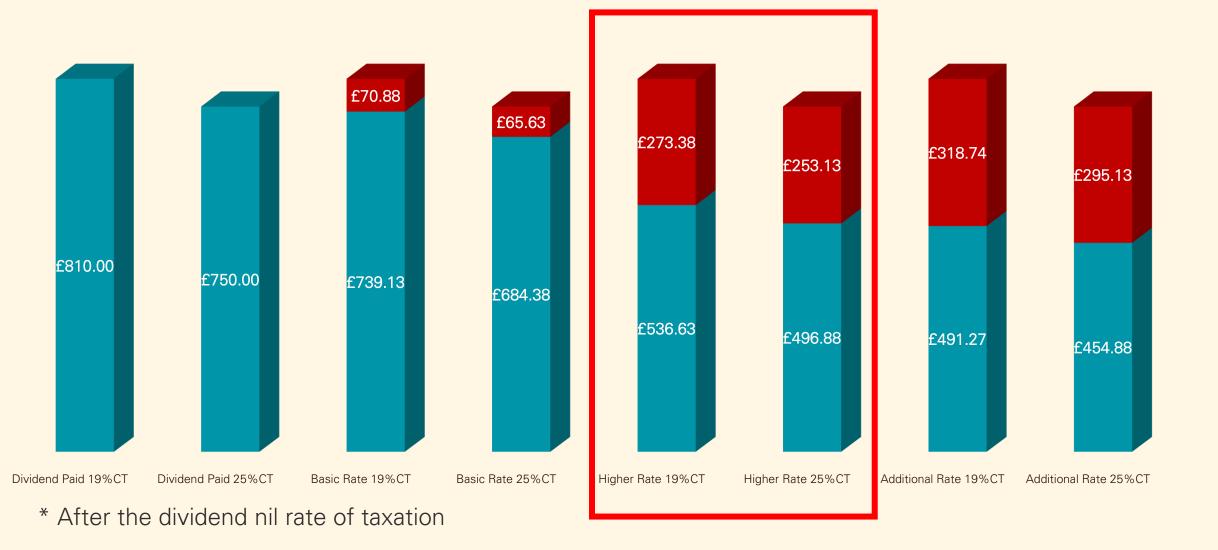

# How Dividends are paid\* (2023/24)

#### The effective tax rates – UK Rates

25% CT

|                 |                      | Corporation Tax | Employer<br>National<br>Insurance | Employee<br>National<br>Insurance | Income Tax<br>(assuming 25%<br>tax free cash) | Dividend Tax | Per £1,000 of<br>business profit in<br>your pocket | Percentage rate of taxation on the £1,000 | Per £1,000 of<br>business profit<br>in your pocket |        |
|-----------------|----------------------|-----------------|-----------------------------------|-----------------------------------|-----------------------------------------------|--------------|----------------------------------------------------|-------------------------------------------|----------------------------------------------------|--------|
|                 | Salary               | 0.00%           | 13.80%                            | 12.00%                            | 20.00%                                        | 0.00%        | £597.54                                            | 40.25%                                    | £597.54                                            | 40.25% |
| Basic Rate      | Dividend             | 19.00%          | 0.00%                             | 0.00%                             | 0.00%                                         | 8.75%        | £739.13                                            | 26.09%                                    | £684.38                                            | 31.56% |
|                 | Pension Contribution | 0.00%           | 0.00%                             | 0.00%                             | 15.00%                                        | 0.00%        | £850.00                                            | 15.00%                                    | £850.00                                            | 15.00% |
|                 | Salary               | 0.00%           | 13.80%                            | 2.00%                             | 40.00%                                        | 0.00%        | £509.67                                            | 49.03%                                    | £509.67                                            | 49.03% |
| Higher Rate     | Dividend             | 19.00%          | 0.00%                             | 0.00%                             | 0.00%                                         | 33.75%       | £536.63                                            | 46.34%                                    | £496.88                                            | 50.31% |
|                 | Pension Contribution | 0.00%           | 0.00%                             | 0.00%                             | 30.00%                                        | 0.00%        | £700.00                                            | 30.00%                                    | £700.00                                            | 30.00% |
|                 | Salary               | 0.00%           | 13.80%                            | 2.00%                             | 45.00%                                        | 0.00%        | £465.73                                            | 53.43%                                    | £465.73                                            | 53.43% |
| Additional Rate | Dividend             | 19.00%          | 0.00%                             | 0.00%                             | 0.00%                                         | 39.35%       | £491.27                                            | 50.87%                                    | £454.88                                            | 54.51% |
|                 | Pension Contribution | 0.00%           | 0.00%                             | 0.00%                             | 33.75%                                        | 0.00%        | £662.50                                            | 33.75%                                    | £662.50                                            | 33.75% |

<sup>\*</sup> After the dividend nil rate of taxation