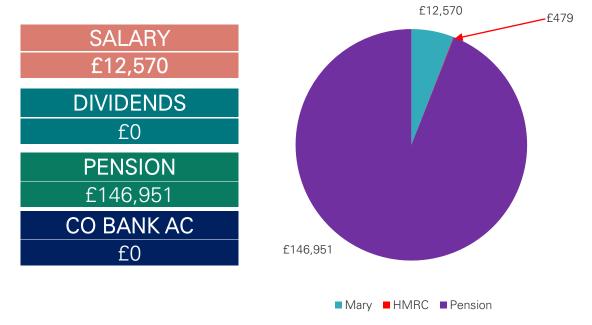

#### Mary

#### Here's somethings about ...

- Early 40s, married to Ted, who is self employed
- She's the main breadwinner
- 1 young child, 5 years
- IT contractor, through limited company
- Contracts expected to be around £160,000 p.a. as she is back contracting full time
- Her company has been making £3,000 p.a. pension contributions to her SIPP for the last 5 years.

- Reduced taxation (c0.30%)
- Less money for living expenses
- No funds retained in company future dividend source
- No tax liability (National Insurance £479)
- Personal allowance retained
- No Child benefit charge to pay
- Annual Allowance and carry forward used (almost)