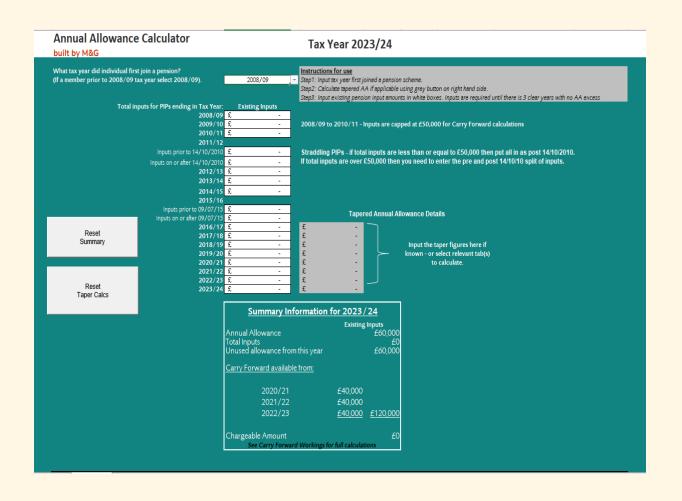

# How much AA in 2023/24 – carry forward

|                | 2020/21 | 2021/22 | 2022/23 | 2023/24  |
|----------------|---------|---------|---------|----------|
| Pension Inputs | £3,000  | £3,000  | £3,000  | £60,000  |
| Unused         | £37,000 | £37,000 | £37,000 | £0       |
|                |         |         |         | £171,000 |
|                |         |         |         |          |

#### Don't look back for just 3 years...

- 1. Uncover <u>unused</u> allowances from 3 previous years
- 2. If the prior 2 years to current year have an AA excess, look back further years