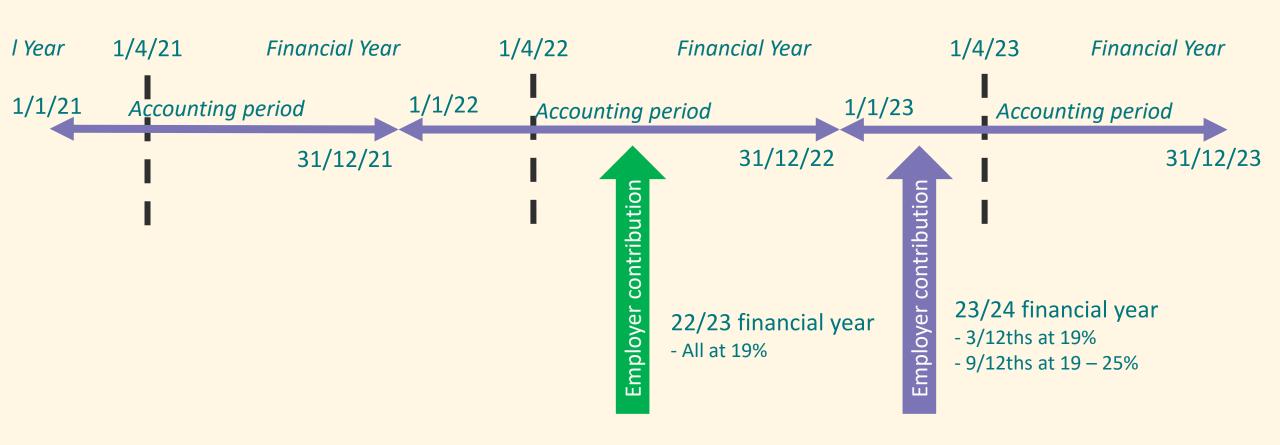

# Employer tax relief

| Profit          |                | £130,000 | £120,000              |
|-----------------|----------------|----------|-----------------------|
| Corp Tax        | 25%            | £32,500  | 25% £30,000           |
| Marginal relief | £250,000       |          | £250,000              |
|                 | £130,000       |          | £120,000              |
| 3/200           | £120,000       | £1,800   | £130,000 £1,950       |
|                 | Tax due        | £30,700  | Tax due £28,050       |
|                 | Effective Rate | 23.62%   | Effective Rate 23.38% |

£30,700 - £28,050 = £2,650 / £10,000 =**26.5%** 